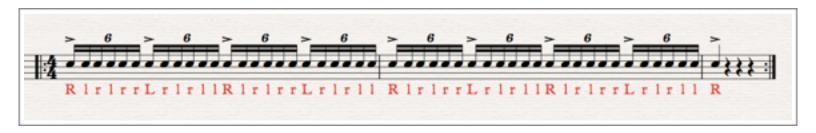

# **LESSON 33: THE DETAILS MATTER**

# 10 Minute Focus Exercise For Refining Your Rudiments

### STEP 1: WHAT DO YOU WANT TO PRACTICE?

| SELECT RUDIMENT   | SELECT TEMPO           |  |  |  |
|-------------------|------------------------|--|--|--|
| Double Paradiddle | Quarter Note = 100 BPM |  |  |  |

### STEP 2: CREATE AN EXERCISE FOR THIS RUDIMENT



### STEP 3: WHAT DETAILS DO YOU NEED TO FOCUS ON?

| #               | DETAIL                                      | DEFINE DETAIL                                                                      |
|-----------------|---------------------------------------------|------------------------------------------------------------------------------------|
| FOCAL POINT # 1 | Accent / Non-Accent Heights are consistent. | Accents at 12", Non-Accents at 3"                                                  |
| FOCAL POINT # 2 | Timing                                      | Timing is right on the beat (not ahead or behind)                                  |
| FOCAL POINT # 3 | Hand Technique                              | All wrist, no arm for this tempo.